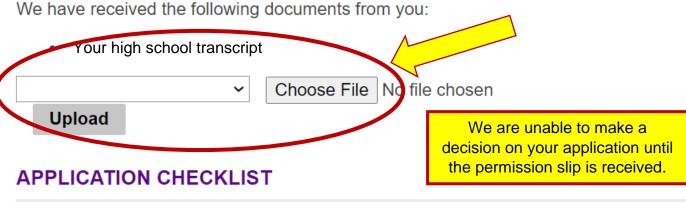

## UPLOAD MATERIALS

Choose the material type in the dropdown box below that you wish to upload. Please note, first-year students who upload copies of transcripts here are NOT considered official and cannot be used for an admission decision. Contact your high school counseling office or University Registrar to have an official transcript sent to Ashland University.

| Status      | Details                     | 4 | Date |
|-------------|-----------------------------|---|------|
| 💢. Awaiting | CCP Permission Slip         |   |      |
| ✓. Received | Your high school transcript | • |      |