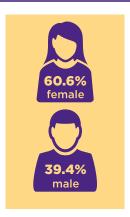

|
|                         |      |
| Black                   | 5.4% |
|                         |      |
| Hispanic                | 3.8% |
|                         |      |
| Two or more races       | 2.4% |
|                         |      |
| Nonresident Alien       | 2.4% |
|                         |      |



RETENTION/GRAD RATE\*

Fall to Fall Retention Rate 77%

\*first-time, full-time degree seeking undergratuate students

#### \*demographics of traditional undergraduate students | Fall 2020

## **21.6** Average ACT Score





Pell Recipients

| AGE     | %     |
|---------|-------|
| Average | 20.6% |
|         |       |
| < 18    | 0.2%  |
|         |       |
| 20-21   | 44.7% |
|         | 14.9% |
| 26-30   | 1.8%  |
|         |       |



**13:1** student to faculty ratio



### 2020-21 TUITION/ROOM & BOARD

| Average        |          |          |
|----------------|----------|----------|
| Tuition & Fees | \$23,030 | \$37,650 |
| Room & Board   | \$11,490 | \$13,120 |
| TOTAL          | \$34,520 | \$50,770 |

\*trends.collegeboard.org/college-pricing/figures-tables/average-publishedundergraduate-charges-sector-2020-21

#### **AVERAGE FINANCIAL AID PACKAGE\***

\$20,911



\$10,000



\$20,000



\$30,000

\*99% of first-time , full-time freshmen receive some kind of aid

#### **TOP MAJORS**

- Nursing
- Early Childhood Intervention Specialist
- Biology
- ■Business Management
- Exercise Science

- Accounting
- Psychology
- ■Sport Management
- Political Science
- Criminal Justice

| FACULTY/STAFF*  |         |       |  |  |  |
|-----------------|---------|---