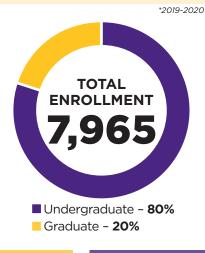

# **Fast Facts**



| ED*              |     |
|------------------|-----|
| Bachelor Degrees | 766 |
|                  |     |
| Doctoral Degrees | 30  |
|                  |     |

\*Fall 2019

| ETHNICITY*              | %    |
|-------------------------|------|
| American Indian/Alaskan | 0.4% |
|                         |      |
| Black                   | 5.4% |
|                         |      |
| Hispanic                | 3.8% |
|                         |      |
| Two or more races       | 2.4% |
|                         |      |
| Nonresident Alien       | 2.4% |
|                         |      |



RETENTION/GRAD RATE\*

Fall to Fall Retention Rate 77%

\*first-time, full-time degree seeking undergratuate students

#### \*demographics of traditional undergraduate students | Fall 2020

## **21.6** Average ACT Score





Pell Recipients

| AGE     | %     |
|---------|-------|
| Average | 20.6% |
|         |       |
| < 18    | 0.2%  |
|         |       |
| 20-21   | 44.7% |
|         | 14.9% |
| 26-30   | 1.8%  |
|         |       |



**13:1** student to faculty ratio



### 2020-21 TUITION/ROOM & BOARD

| Average        |          |          |
|----------------|----------|----------|
| Tuition & Fees | \$23,030 | \$37,650 |
| Room & Board   | \$11,490 | \$13,120 |
| TOTAL          | \$34,520 | \$50,770 |

\*trends.collegeboard.org/college-pricing/figures-tables/average-publishedun