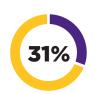

## **21.6** Average ACT Score

Pell Recipients

| AGE     | %     |
|---------|-------|
| Average | 20.6% |
|         |       |
| < 18    | 0.2%  |
|         |       |
| 20-21   | 44.7% |
|         | 14.9% |
| 26-30   | 1.8%  |
|         |       |