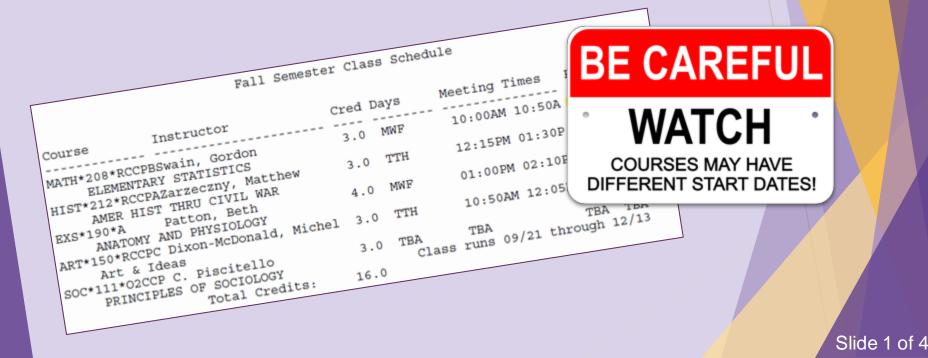

Be sure to confirm the accuracy of your schedule by viewing it at Self Service. Please let us know immediately if there is an error.