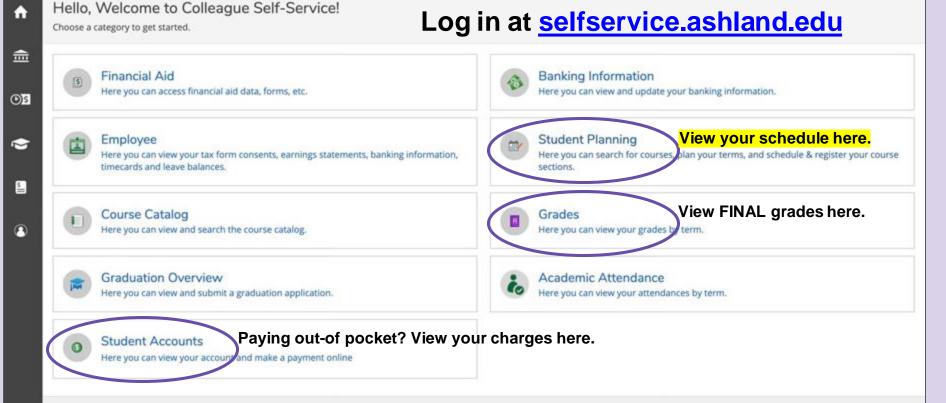

Plan your Degree and Schedule your courses

Summer Semester 2021

Plan & Schedule

Petitions & Waivers

+

You'll receive this message even if you have already been registered for classes. It is a reminder that CCP students cannot register themselves at Self Service. All CCP students are registered by the CCP office.