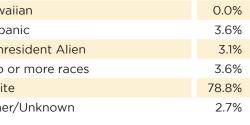

of graduates are employed or pursuing further education 6 months after graduation.\*

\*2023

| ETHNICITY*        | %     |
|-------------------|-------|
| American Indian   | 0.6%  |
| Asian             | 1.3%  |
| Black             | 6.4%  |
| Hawaiian          | 0.0%  |
| Hispanic          | 3.6%  |
| Nonresident Alien | 3.1%  |
| Two or more races | 3.6%  |
| White             | 78.8% |
| Other/Unknown     | 2.7%  |